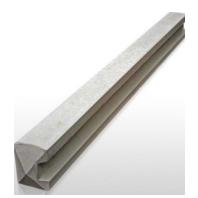

#### **Price**

£6.95

Sizes and Prices 6ft - £38

8ft - £40

9ft - £42

**Recessed Arris Rail Post** 

**Sizes and Prices** 

6' Plain - £31.50

12' Plain - £37

6' Recessed - £25

12' Recessed - £35

12' Rock faced - £34

3m - £38

**Slotted Post** 

**Sizes and Prices** 

8ft - £49

9ft - £51

**Gravel Board** 

**Repair Spur** 

Sizes and Prices 4ft x 4ft - £29

**Slotted End Post** 