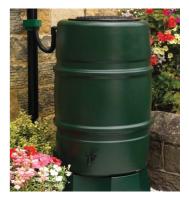

**Shiplap Gates** 

**Price 6x3 -** £139.95

There are many uses for sustainable wood and timber other than fencing, that are benches, bin storage cupboards and more.

**Water Butts** 

#### Sizes and Prices

100L - £31

227L - £71

3 Seater Bench

Size:

1.5m **Price:** 

Price

£375