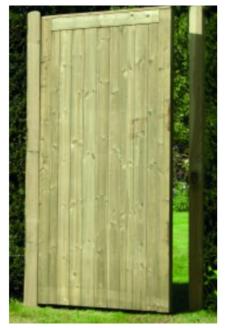

12 Timber Gates

A normal security measure, gates provide the necessary protection and security for most properties. Browse our selection of ready made gates here.

**Close Board Gates** 

Price 6x3 - £119.95 6x4 - £139.95