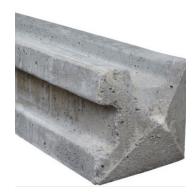

ng is sleek and sophisticated and adds a luxurious finishing touch to a garden area. Decking is also a great entertainment area and offers a relaxing chill out area.

Timber decking if maintained correctly can last many years. It is a great environmentally friendly solution. Our timber decking is sourced from FSC and is pressure treated to lengthen its lifespan.





2.4m Length Decking Board

3.6m Length Decking Board

£19.95

£11.50

4.8m Length Decking Board £22





Postcrete - 20kg Bag

#### **Price**

£5.95



Cement - 25kg Bag

#### **Price**

£6.95





Sizes and Prices 6ft - £38

8ft - £40

9ft - £42

**Recessed Arris Rail Post** 



**Sizes and Prices** 

6' Plain - £31.50

12' Plain - £37

6' Recessed - £25

12' Recessed - £35

12' Rock faced - £34

3m - £38

**Slotted Post** 



**Sizes and Prices** 

8ft - £49

9ft - £51

**Gravel Board** 



**Repair Spur** 

Sizes and Prices 4ft x 4ft - £29



**Slotted End Post** 

#### **Slotted Corner Post**

#### Sizes and Prices

8ft - £48

9ft - £49.50