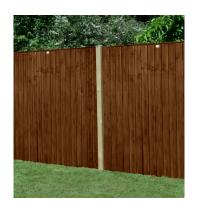

pboards and more.



**Water Butts** 

#### Sizes and Prices

100L - £31

227L - £71



3 Seater Bench

Size:

1.5m **Price:** 

Price

£375

## HOT SELLERS

### **BIN STORES**





Size:

1.5m L x 900mm D x 1330mm H



Price:

£180



2 Bin / 4 Box Bin store

Size:

2.4m L x 900mm D x 1330mm H

Price:

£295

## Sheds

Our sheds are made on site using pressure treated shiplap timber. They are supplied flat pack with felt and fixings and have 1 x window + 1 door.

All of our sheds are bespoke made in our top of the range workshop.

If you need a specific size, please get in touch.



**6ft x 4ft Apex** £595.00



**7ft x 5ft Apex** £795.00



**8ft x 6ft Pent** £895.00





**Overlap Panel** 

#### **Sizes and Prices**

6ft x 6ft - £44

6ft x 5ft - £39

6ft x 4ft - £37

6ft x 3ft - £35.50



**C/Board Panel** 

#### **Sizes and Prices**

6ft x 6ft - £49.50

6ft x 5ft - £48

6ft x 4ft - £44



# **Materials**



#### Sizes and Prices

#### 2x1 Baton

50mm x 25mm x 3m -£6.25

#### 2x1 Baton

50mm x 25mm x 3.6m - £7.45

#### 2x2 Baton

50mm x 50mm x 4.2m -£7.45



#### **Feather Edge Boards**

#### Sizes and Prices

150mm x 22mm x 1.65m - £2.40

150mm x 22mm x 1.8m - £2.70

150mm x 22mm x 2.4m -£3.70

**Batons** 



Sizes and Prices

150mm x 22mm x 3m -£9.95

150mm x 22mm x 3.6m -£11.50



**Sizes and Prices** 

100mm x 50mm x 3m -£12.50

100mm x 50mm x 3.6m - £14.50

150mm x 50mm x 4.8m - £22.50





**Sizes and Prices** 

38mm x 88mm x 3m -£9.00

38mm x 88mm x 3.6m -£12.50



**Carcassing Rails** 



22mm x 75mm x 1200mm - £3.45

22mm x 75mm x 1800mm - £4.25





**Shiplap -