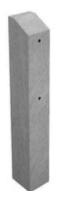

#### **Sizes and Prices**

Flat Capping 65mm x 25mm x 3m -£5.45

Apex Capping 63mm x 38mm x 3m -£6.95

**Pressure Treated Posts** 

#### **Sizes and Prices**

#### 3"Post

75mm x 75mm x 1.8m - £14.95

75mm x 75mm x 2.4m - £18.50

#### 4"Post

100mm x 100mm x 1.8m - £17.50

100mm x 100mm x 2.4m - £22.00

100mm x 100mm x 3m - £29.00

#### 6"Post

150mm x 150mm x 2.4m - £44.50