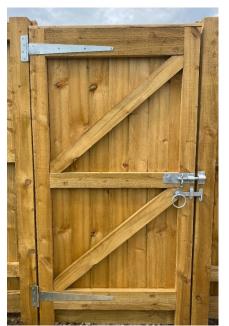

12 Timber Gates

A normal security measure, gates provide the necessary protection and security for most properties. Browse our selection of ready made gates here.

**Close Board Gates** 

Price 6x3 - £119.95 6x4 - £139.95