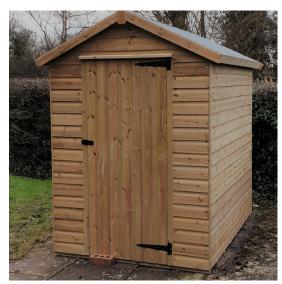

## Sheds

Our sheds are made on site using pressure treated shiplap timber. They are supplied flat pack with felt and fixings and have 1 x window + 1 door.

All of our sheds are bespoke made in our top of the range workshop.

If you need a specific size, please get in touch.

**6ft x 4ft Apex** £595.00

**7ft x 5ft Apex** £795.00

**8ft x 6ft Pent** £895.00

**Overlap Panel** 