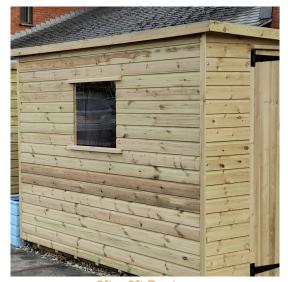

## Sheds

Our sheds are made on site using pressure treated shiplap timber. They are supplied flat pack with felt and fixings and have 1 x window + 1 door.

All of our sheds are bespoke made in our top of the range workshop.

If you need a specific size, please get in touch.

**6ft x 4ft Apex** £595.00

**7ft x 5ft Apex** £795.00

**8ft x 6ft Pent** £895.00

**Overlap Panel** 