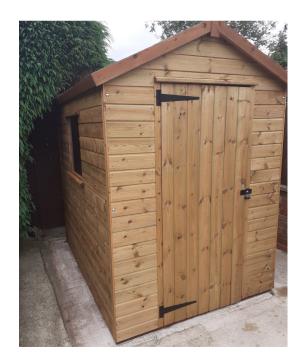

## Sheds

Our sheds are made on site using pressure treated shiplap timber. They are supplied flat pack with felt and fixings and have 1 x window + 1 door.

All of our sheds are bespoke made in our top of the range workshop.

If you need a specific size, please get in touch.

**6ft x 4ft Apex** £595.00

**7ft x 5ft Apex** £795.00

**8ft x 6ft Pent** £895.00

**Overlap Panel** 