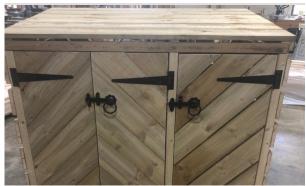

### **BIN STORES**

Size:

1.5m L x 900mm D x 1330mm H

Price:

£180

2 Bin / 4 Box Bin store

Size:

2.4m L x 900mm D x 1330mm H

Price:

£295