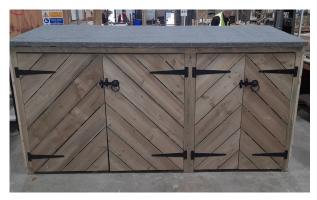

### **BIN STORES**

Size:

1.5m L x 900mm D x 1330mm H

Price:

£180

2 Bin / 4 Box Bin store

Size:

2.4m L x 900mm D x 1330mm H

Price:

£295