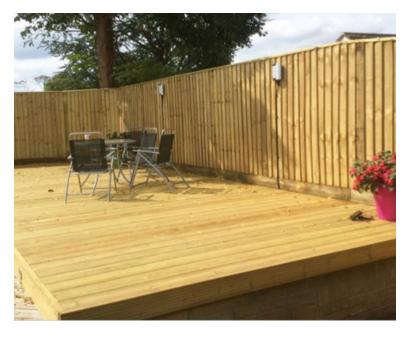

## **Decking**

Timber decking is sleek and sophisticated and adds a luxurious finishing touch to a garden area. Decking is also a great entertainment area and offers a relaxing chill out area.

Timber decking if maintained correctly can last many years. It is a great environmentally friendly solution. Our timber decking is sourced from FSC and is pressure treated to lengthen its lifespan.