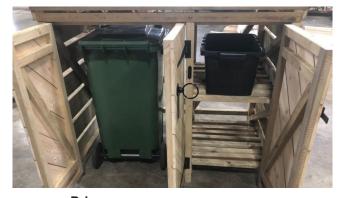

### **BIN STORES**

Size:

1.5m L x 900mm D x 1330mm H

Price:

£180

2 Bin / 4 Box Bin store

Size:

2.4m L x 900mm D x 1330mm H

Price:

£295