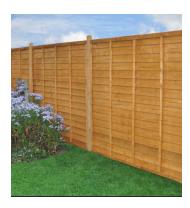

#### **Sizes and Prices**

6ft x 6ft - £44

6ft x 5ft - £39

6ft x 4ft - £37

6ft x 3ft - £35.50

**C/Board Panel** 