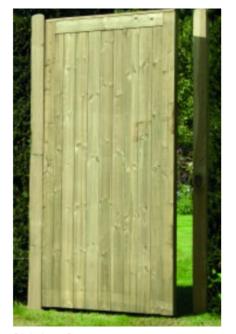

**Shiplap Gates** 

**Price 6x3 -** £139.95

There are many uses for sustainable wood and timber other than fencing, that are benches, bin storage cupboards and more.

**Water Butts** 