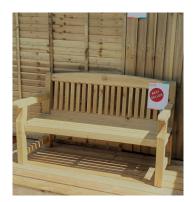

**Shiplap Gates** 

**Price 6x3 -** £139.95

There are many uses for sustainable wood and timber other than fencing, that are benches, bin storage cupboards and more.

**Water Butts** 

# **Sizes and Prices**

100L - £31

227L - £71

3 Seater Bench