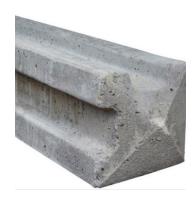

# **Sizes and Prices**

6' Plain - £30.00

12' Plain - £37

6' Recessed - £24

12' Recessed - £34

12' Rock faced - £34

3m - £37

**Slotted Post** 