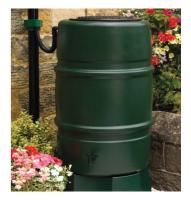

n on our own property, we welcome all trade professionals and individuals to purchase a range of timber

Some of our most popular products include all timber sheds, fencing, and

All wood from EW is pressure treated to extend the life cycle

Every one of our products are produced by hand, in our state of







4 Gates

Sheds

Fencing Materials

13 Concrete

5 Garden Accessories 8 Fencing Panels

12 Timber Gates

A normal security measure, gates provide the necessary protection and security for most properties. Browse our selection of ready made gates here.





**Close Board Gates** 

Price 6x3 - £119.95 6x4 - £139.95



**Shiplap Gates** 

**Price 6x3 -** £139.95



There are many uses for sustainable wood and timber other than fencing, that are benches, bin storage cupboards and more.



**Water Butts** 

# **Sizes and Prices**

100L - £31

227L - £71



3 Seater Bench

## Size:

# 1.5m Price:

# Price

£375

# HOT SELLERS

# **BIN STORES**





Size:

1.5m L x 900mm D x 1330mm H



£180



2 Bin / 4 Box Bin store

Size:

2.4m L x 900mm D x 1330mm H

Price:

£295

# Sheds

Our sheds are made on site using pressure treated shiplap timber. They are supplied flat pack with felt and fixings and have 1 x window + 1 door.

All of our sheds are bespoke made in our top of the range workshop.

If you need a specific size, please get in touch.



6ft x 4ft Apex £595.00



7ft x 5ft Apex

£795.00



**8ft x 6ft Pent** £895.00





**Overlap Panel** 

# **Sizes and Prices**

6ft x 6ft - £44

6ft x 5ft - £39

6ft x 4ft - £37

6ft x 3ft - £35.50



**C/Board Panel** 

# **Sizes and Pr