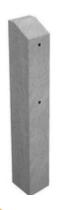

# **Sizes and Prices**

6' Plain - £30.00

12' Plain - £37

6' Recessed - £24

12' Recessed - £34

12' Rock faced - £34

3m - £37

**Slotted Post** 