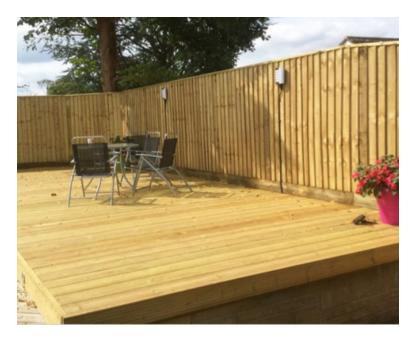

# **Decking**

Timber decking is sleek and sophisticated and adds a luxurious finishing touch to a garden area. Decking is also a great entertainment area and offers a relaxing chill out area.

Timber decking if maintained correctly can last many years. It is a great environmentally friendly solution. Our timber decking is sourced from FSC and is pressure treated to lengthen its lifespan.

2.4m Length Decking Board

£8.95

3.6m Length Decking Board

£15.00

4.8m Length Decking Board

£19.00

Postcrete - 20kg Bag