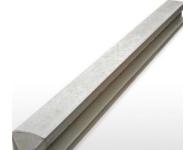

# **Sizes and Prices**

Flat Capping 65mm x 25mm x 3m -£4.25

**Apex Capping** 63mm x 38mm x 3m -£5.25

**Pressure Treated Posts** 