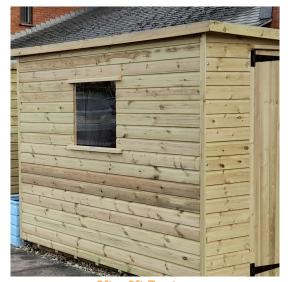

# Sheds

Our sheds are made on site using pressure treated shiplap timber. They are supplied flat pack with felt and fixings and have 1 x window + 1 door.

All of our sheds are bespoke made in our top of the range workshop.

If you need a specific size, please get in touch.

6ft x 4ft Apex £595.00

7ft x 5ft Apex

£795.00

**8ft x 6ft Pent** £895.00

**Overlap Panel** 