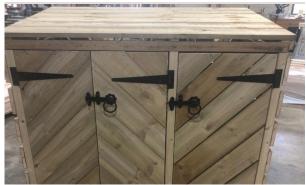

# **BIN STORES**

Size:

1.5m L x 900mm D x 1330mm H

£180

2 Bin / 4 Box Bin store

Size:

2.4m L x 900mm D x 1330mm H

Price:

£295