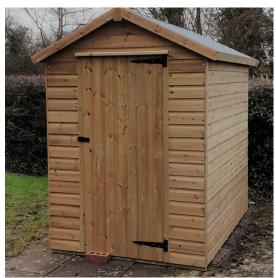

# Sheds

Our sheds are made on site using pressure treated shiplap timber. They are supplied flat pack with felt and fixings and have 1 x window + 1 door.

All of our sheds are bespoke made in our top of the range workshop.

If you need a specific size, please get in touch.

6ft x 4ft Apex £595.00

7ft x 5ft Apex

£795.00

**8ft x 6ft Pent** £895.00

**Overlap Panel** 