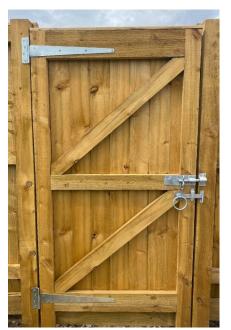

12 Timber Gates

A normal security measure, gates provide the necessary protection and security for most properties. Browse our selection of ready made gates here.

**Close Board Gates** 

Price 6x3 - £119.95 6x4 - £139.95