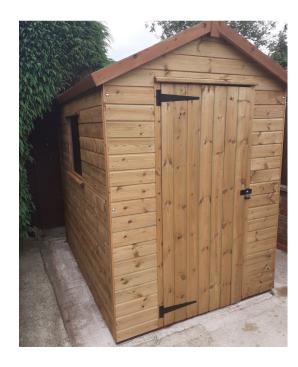

# Sheds

Our sheds are made on site using pressure treated shiplap timber. They are supplied flat pack with felt and fixings and have 1 x window + 1 door.

All of our sheds are bespoke made in our top of the range workshop.

If you need a specific size, please get in touch.

6ft x 4ft Apex £595.00

7ft x 5ft Apex

£795.00

**8ft x 6ft Pent** £895.00

**Overlap Panel** 