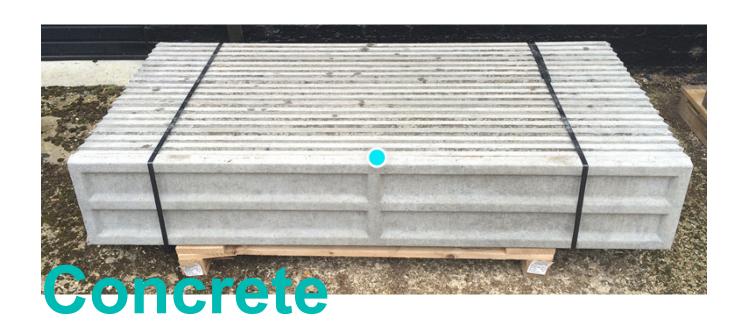

# **Sizes and Prices**

6' Plain - £30.00

12' Plain - £37

6' Recessed - £24

12' Recessed - £34

12' Rock faced - £34

3m - £37

**Slotted Post** 