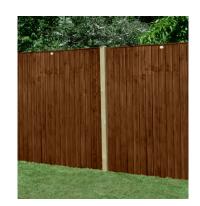

hes, bin storage cupboards and more.



**Water Butts** 

# **Sizes and Prices**

100L - £31

227L - £71



3 Seater Bench

## Size:

# 1.5m Price:

# Price

£375

# HOT SELLERS

# **BIN STORES**





Size:

1.5m L x 900mm D x 1330mm H



£180



2 Bin / 4 Box Bin store

Size:

2.4m L x 900mm D x 1330mm H

Price:

£295

# Sheds

Our sheds are made on site using pressure treated shiplap timber. They are supplied flat pack with felt and fixings and have 1 x window + 1 door.

All of our sheds are bespoke made in our top of the range workshop.

If you need a specific size, please get in touch.



6ft x 4ft Apex £595.00



7ft x 5ft Apex

£795.00



**8ft x 6ft Pent** £895.00





**Overlap Panel** 

# **Sizes and Prices**

6ft x 6ft - £44

6ft x 5ft - £39

6ft x 4ft - £37

6ft x 3ft - £35.50



**C/Board Panel** 

# **Sizes and Prices**

6ft x 6ft - £49.50

6ft x 5ft - £48

6ft x 4ft - £44



# **Materials**



# Sizes and Prices

#### 2x1 Baton

50mm x 25mm x 3m -£3.75

#### 2x1 Baton

50mm x 25mm x 3.6m - £5.90

#### 2x2 Baton

50mm x 50mm x 4.2m -£6.80



# **Feather Edge Boards**

#### Sizes and Prices

150mm x 22mm x 1.65m -£1.75

150mm x 22mm x 1.8m - £1.85

150mm x 22mm x 2.4m - £2.45

**Batons** 



Sizes and Prices

150mm x 22mm x 3m -£6.95

150mm x 22mm x 3.6m -£8.45



# **Sizes and Prices**

100mm x 50mm x 3m -£10.50

100mm x 50mm x 3.6m - £12.50

150mm x 50mm x 4.8m -£17.95

# **Gravel Boards**



**Sizes and Prices** 

38mm x 88mm x 3m -£6.45

38mm x 88mm x 3.6m -£8.95



# **Carcassing Rails**



22mm x 75mm x 1200mm - £2.95

22mm x 75mm x 1800mm - £3.50





**S