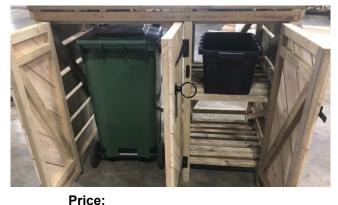

# **BIN STORES**

Size:

1.5m L x 900mm D x 1330mm H

£180

2 Bin / 4 Box Bin store

Size:

2.4m L x 900mm D x 1330mm H

Price:

£295