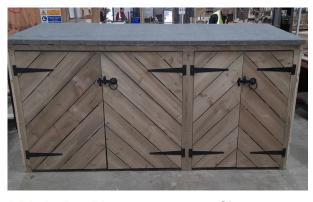

# **BIN STORES**

Size:

1.5m L x 900mm D x 1330mm H

£180

2 Bin / 4 Box Bin store

Size:

2.4m L x 900mm D x 1330mm H

Price:

£295